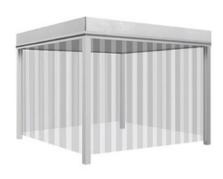

# CLEAN BOOTH AIP21-4000

## CLEAN BOOTH AIP21-4000

Clean booth is used as air purifier and it limits the contamination due to pollutants, thus providing partial high clean environment

Used in Pharmaceutical, Experimental drugs, Processing formula , electronics, medicine, food, precision instruments, biochemical and chemical industries..

Also known as Down Flow booth.

### AIP21-4000 CLEAN BOOTH

Customized design available

It can be used singly or combined

Compared with civil type and fabricated type clean room of hundred clean level, it has low running cost and fast effect and can be easily installed

Modular construction, easy to increase clean level, good expansion and reusable, convenient movement (Universal wheel can be installed)