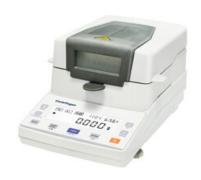

## **ANA21-001** HALOGEN MOISTURE ANALYZER

Halogen Light Heating Stainless Steel Chamber

Temperature and time can be set

The percentage of moisture content

The perc entage of dry residual

The super high resolution back window matrix liquid crystal display (LCD), making it easier to operate in the dark place, and the user will have a more comfortable vision.

Stores historical setting

## **SPECIFICATIONS**

| Model                       | ANA21-001        |
|-----------------------------|------------------|
| Capacity                    | 110g/1mg         |
| Temperature                 | 40°C-199°C       |
| Operating Temperature Range | 5°C-35°C         |
| Temperature Set             | 1°C              |
| Moisture Readability        | 0.0001           |
| Dry Range                   | 100.00%-0.00%    |
| Dry Readability             | 0.0001           |
| Pan Size                    | Ф90 mm           |
| Readability                 | 1 mg             |
| Heat Source                 | HALOGEN LAMP-2   |
| ATRO                        | 100%999%         |
| ATRO 2                      | 0%999%           |
| Sensor                      | LOADCELL         |
| Temperature Sensor          | PT-100           |
| Time Setting                | 1-99 min By 10 s |
| Packaging Size              | 490x360x350 mm   |
| Number of Storage           | 15               |
| Weight                      | 7.5 kg           |