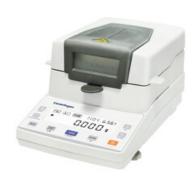

## **ANA21-001S** HALOGEN MOISTURE ANALYZER

Halogen Light Heating

Stainless Steel Chamber

Temperature and time can be set

The percentage of moisture content

The perc entage of dry residual

The super high resolution back window matrix liquid crystal display (LCD), making it easier to operate in the dark place, and the user will have a more comfortable vision.

## **SPECIFICATIONS**

| Model                       | ANA21-001S       |
|-----------------------------|------------------|
| Capacity                    | 110g/1mg         |
| Temperature                 | 40°C-199°C       |
| Operating Temperature Range | 5°C-35°C         |
| Temperature Set             | 1°C              |
| Moisture Readability        | 0.0001           |
| Dry Range                   | 100.00%-0.00%    |
| Dry Readability             | 0.0001           |
| Pan Size                    | Ф90 mm           |
| Readability                 | 1 mg             |
| Heat Source                 | HALOGEN LAMP-2   |
| ATRO                        | 100%999%         |
| ATRO 2                      | 0%999%           |
| Sensor                      | LOADCELL         |
| Temperature Sensor          | PT-100           |
| Time Setting                | 1-99 min By 10 s |
| Packaging Size              | 490x360x350 mm   |
| Number of Storage           | 20               |
| Weight                      | 7.5 kg           |