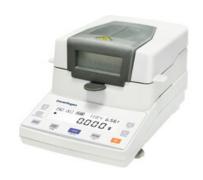

## **ANA21-005** HALOGEN MOISTURE ANALYZER

Halogen Light Heating Stainless Steel Chamber

Temperature and time can be set

The percentage of moisture content

The perc entage of dry residual

The super high resolution back window matrix liquid crystal display (LCD), making it easier to operate in the dark place, and the user will have a more comfortable vision.

## **SPECIFICATIONS**

| Model                       | ANA21-005      |
|-----------------------------|----------------|
| Capacity                    | 110g/5mg       |
| Temperature                 | 40°C-199°C     |
| Operating Temperature Range | 5°C-35°C       |
| Temperature Set             | 1°C            |
| Moisture Range              | 0.00%-100.0%   |
| Moisture Readability        | 0.001          |
| Dry Range                   | 100.00%-0.00%  |
| Dry Readability             | 0.001          |
| Pan Size                    | Ф90 mm         |
| Readability                 | 5 mg           |
| Heat Source                 | HALOGEN LAMP-1 |
| ATRO                        | 100%999%       |
| ATRO 2                      | 0%999%         |
| Sensor                      | LOADCELL       |
| Temperature Sensor          | PT-100         |
| Packaging Size              | 490x360x350 mm |
| Number of Storage           | 15             |
| Weight                      | 7.5 kg         |