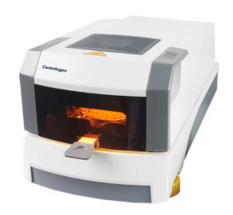

## **ANA21-110W** MOISTURE ANALYZER

Halogen Heating
Pan size: φ 100mm
3.7 inch touch screen
Long distance operated
Stainless steel chamber
Easy cleaning after testing
Temperature and time can be set
The percentage of moisture content
Max 230 degree heating temperature
Automatic opens the heating chamber