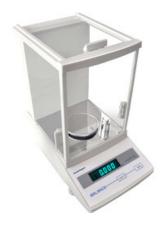

# ANALYTICAL BALANCE BAL11-110

# **ANALYTICAL BALANCE BAL11-110**

Analytical Balances are designed to meet the specific weighing requirement in the laboratory working environment. Performance, durability, robust, easy-to-use, precise results, efficient handling, space saving makes analytical balance an ideal choice.

## **BAL11-110** ANALYTICAL BALANCE

Aluminum shell, Anti-jamming, Anti-radiation

The multiple functions modes with tare, counting, unit conversion and weighing