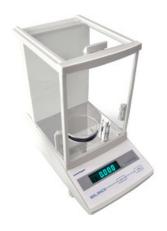

# ANALYTICAL BALANCE BAL11-300

# **ANALYTICAL BALANCE BAL11-300**

Analytical Balances are designed to meet the specific weighing requirement in the laboratory working environment. Performance, durability, robust, easy-to-use, precise results, efficient handling, space saving makes analytical balance an ideal choice.

## **BAL11-300** ANALYTICAL BALANCE

Aluminum shell, Anti-jamming, Anti-radiation
The multiple functions modes with tare, counting, unit conversion and weighing
It is a magnetic sensor.

#### **SPECIFICATIONS**

| Model                 | BAL11-300                                      |  |
|-----------------------|------------------------------------------------|--|
| Capacity (g)          | 300 g                                          |  |
| Resolution (g)        | 0.001 g                                        |  |
| Min Weighing (g)      | 0.004 g                                        |  |
| Stable Time           | ≤3 sec                                         |  |
| Display               | LCD(white back light with black font)          |  |
| Sensor                | Magnet                                         |  |
| Pan Size              | Ф 80 / Ф 90 mm                                 |  |
| Operation Temperature | 5-25°C                                         |  |
| Repeatability         | ±0.002 g                                       |  |
| Liner                 | ±0.003 g                                       |  |
| Cal. Weight           | 200 g                                          |  |
| Overall Dimension     | 240x190x265 mm                                 |  |
| Packing Size          | Inside: 415x285x430 mm Outside: 475x315x485 mm |  |
| Gross Weight          | 10 kg                                          |  |