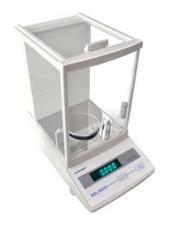

# ANALYTICAL BALANCE BAL11-500

# **ANALYTICAL BALANCE BAL11-500**

Analytical Balances are designed to meet the specific weighing requirement in the laboratory working environment. Performance, durability, robust, easy-to-use, precise results, efficient handling, space saving makes analytical balance an ideal choice.

## **BAL11-500** ANALYTICAL BALANCE

Aluminum shell, Anti-jamming, Anti-radiation The multiple functions modes with tare, counting, unit conversion and weighing It is a magnetic sensor.

#### **SPECIFICATIONS**

| Model                 | BAL11-500                                      |  |
|-----------------------|------------------------------------------------|--|
| Capacity (g)          | 500 g                                          |  |
| Resolution (g)        | 0.001 g                                        |  |
| Min Weighing (g)      | 0.004 g                                        |  |
| Stable Time           | ≤3 sec                                         |  |
| Display               | LCD(white back light with black font)          |  |
| Sensor                | Magnet                                         |  |
| Pan Size              | Ф 80 / Ф 90 mm                                 |  |
| Operation Temperature | 5-25°C                                         |  |
| Repeatability         | ±0.002 g                                       |  |
| Liner                 | ±0.003 g                                       |  |
| Cal. Weight           | 200 g                                          |  |
| Overall Dimension     | 240x190x265 mm                                 |  |
| Packing Size          | Inside: 415x285x430 mm Outside: 475x315x485 mm |  |
| Gross Weight          | 10 kg                                          |  |