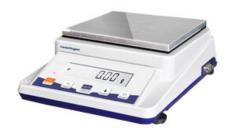

# PRECISION BALANCE BAL21-1100

# PRECISION BALANCE BAL21-1100

Precision Balance incorporates unique high end technology which is built to match the highest international standards. Outstanding weighing performance and innovative sample handling technologies are used. Due to its efficiency, error-free, and compliant features it becomes an unique product.

## **BAL21-1100 PRECISION BALANCE**

Stainless steel Pan

LCD digital display

The multiple functions modes with tare, counting, unit conversion and weighing

4 conversion units: oz,ct,lb,g

#### **SPECIFICATIONS**

| Model                 | BAL21-1100                                     |  |
|-----------------------|------------------------------------------------|--|
| Capacity (g)          | 1100 g                                         |  |
| Resolution (g)        | 0.1 g                                          |  |
| Min Weighing (g)      | 0.4 g                                          |  |
| Stable Time           | ≤2 sec                                         |  |
| Pan Size              | Ф 130 mm                                       |  |
| Operation Temperature | 5-25°C                                         |  |
| Repeatability         | 0.2 g                                          |  |
| Liner                 | 0.3 g                                          |  |
| Cal. Weight           | 500 g                                          |  |
| Packing Size          | Inside: 310x230x130 mm Outside: 660x470x320 mm |  |
| Gross Weight          | 2 / 22 kg                                      |  |