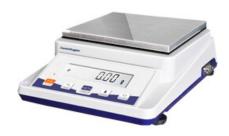

# PRECISION BALANCE BAL21-3100

# PRECISION BALANCE BAL21-3100

Precision Balance incorporates unique high end technology which is built to match the highest international standards. Outstanding weighing performance and innovative sample handling technologies are used. Due to its efficiency, errorfree, and compliant features it becomes an unique product.

## **BAL21-3100 PRECISION BALANCE**

Stainless steel Pan

LCD digital display

The multiple functions modes with tare, counting, unit conversion and weighing

4 conversion units: oz,ct,lb,g

#### **SPECIFICATIONS**

| Model                 | BAL21-3100                                     |  |
|-----------------------|------------------------------------------------|--|
| Capacity (g)          | 3100 g                                         |  |
| Resolution (g)        | 0.1 g                                          |  |
| Min Weighing (g)      | 0.4 g                                          |  |
| Stable Time           | ≤2 sec                                         |  |
| Pan Size              | 160x160 mm                                     |  |
| Operation Temperature | 5-25°C                                         |  |
| Repeatability         | 0.2 g                                          |  |
| Liner                 | 0.3 g                                          |  |
| Cal. Weight           | 2000 g                                         |  |
| Packing Size          | Inside: 310x230x130 mm Outside: 660x470x320 mm |  |
| Gross Weight          | 2 / 22 kg                                      |  |