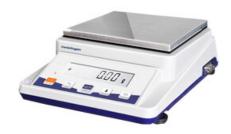

# PRECISION BALANCE BAL21-5100

# PRECISION BALANCE BAL21-5100

Precision Balance incorporates unique high end technology which is built to match the highest international standards. Outstanding weighing performance and innovative sample handling technologies are used. Due to its efficiency, errorfree, and compliant features it becomes an unique product.

## **BAL21-5100 PRECISION BALANCE**

Stainless steel Pan

LCD digital display

The multiple functions modes with tare, counting, unit conversion and weighing

4 conversion units: oz,ct,lb,g

#### **SPECIFICATIONS**

| Model                 | BAL21-5100                                     |  |
|-----------------------|------------------------------------------------|--|
| Capacity (g)          | 5100 g                                         |  |
| Resolution (g)        | 0.1 g                                          |  |
| Min Weighing (g)      | 0.4 g                                          |  |
| Stable Time           | ≤2 sec                                         |  |
| Pan Size              | 160x160 mm                                     |  |
| Operation Temperature | 5-25°C                                         |  |
| Repeatability         | 0.2 g                                          |  |
| Liner                 | 0.3 g                                          |  |
| Cal. Weight           | 2000 g                                         |  |
| Packing Size          | Inside: 310x230x130 mm Outside: 660x470x320 mm |  |
| Gross Weight          | 2 / 22 kg                                      |  |