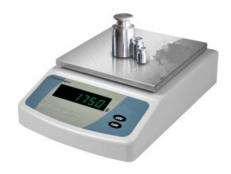

# PRECISION BALANCE BAL22-3100

# PRECISION BALANCE BAL22-3100

Precision Balance incorporates unique high end technology which is built to match the highest international standards. Outstanding weighing performance and innovative sample handling technologies are used. Due to its efficiency, error-free, and compliant features it becomes an unique product.

### **BAL22-3100 PRECISION BALANCE**

Stainless steel Pan

LCD digital display

The multiple functions modes with tare, counting, unit conversion and weighing

4 conversion units: oz,ct,lb,g