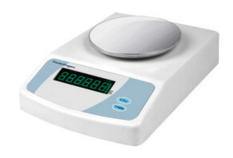

# PRECISION BALANCE BAL23-0610

# PRECISION BALANCE BAL23-0610

Precision Balance incorporates unique high end technology which is built to match the highest international standards. Outstanding weighing performance and innovative sample handling technologies are used. Due to its efficiency, errorfree, and compliant features it becomes an unique product.

### **BAL23-0610 PRECISION BALANCE**

Stainless steel Pan

LCD digital display

The multiple functions modes with tare, counting, unit conversion and weighing

4 conversion units: oz,ct,lb,g