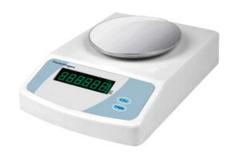

# PRECISION BALANCE BAL23-1100

# PRECISION BALANCE BAL23-1100

Precision Balance incorporates unique high end technology which is built to match the highest international standards. Outstanding weighing performance and innovative sample handling technologies are used. Due to its efficiency, errorfree, and compliant features it becomes an unique product.

### **BAL23-1100 PRECISION BALANCE**

Stainless steel Pan

LCD digital display

The multiple functions modes with tare, counting, unit conversion and weighing

4 conversion units: oz,ct,lb,g

#### **SPECIFICATIONS**

| Model                 | BAL23-1100                                     |  |
|-----------------------|------------------------------------------------|--|
| Capacity (g)          | 1100 g                                         |  |
| Resolution (g)        | 0.01 g                                         |  |
| Min Weighing (g)      | 0.04 g                                         |  |
| Stable Time           | ≤2 sec                                         |  |
| Pan Size              | Ф 130 mm                                       |  |
| Operation Temperature | 5-25°C                                         |  |
| Repeatability         | 0.02 g                                         |  |
| Liner                 | 0.03 g                                         |  |
| Cal. Weight           | 500 g                                          |  |
| Packing Size          | Inside: 305x215x115 mm Outside: 660x470x320 mm |  |
| Gross Weight          | 2 / 22 kg                                      |  |