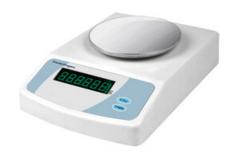

### **BAL23-2100 PRECISION BALANCE**

Stainless steel Pan

LCD digital display

The multiple functions modes with tare, counting, unit conversion and weighing

4 conversion units: oz,ct,lb,g