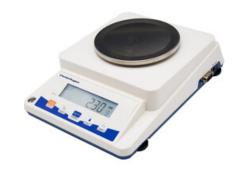

# PRECISION BALANCE BAL24-0310

# PRECISION BALANCE BAL24-0310

Precision Balance incorporates unique high end technology which is built to match the highest international standards. Outstanding weighing performance and innovative sample handling technologies are used. Due to its efficiency, errorfree, and compliant features it becomes an unique product.

## **BAL24-0310 PRECISION BALANCE**

Stainless steel Pan

LCD digital display

The multiple functions modes with tare, counting, unit conversion and weighing

4 conversion units: oz,ct,lb,g

#### **SPECIFICATIONS**

| Model                 | BAL24-0310                                     |  |
|-----------------------|------------------------------------------------|--|
| Capacity (g)          | 310 g                                          |  |
| Resolution (g)        | 0.01 g                                         |  |
| Min Weighing (g)      | 0.04 g                                         |  |
| Stable Time           | ≤2 sec                                         |  |
| Pan Size              | Ф 130 mm                                       |  |
| Operation Temperature | 5-25°C                                         |  |
| Repeatability         | 0.02 g                                         |  |
| Liner                 | 0.03 g                                         |  |
| Cal. Weight           | 200 g                                          |  |
| Packing Size          | Inside: 310x230x130 mm Outside: 660x470x320 mm |  |
| Gross Weight          | 2 / 22 kg                                      |  |