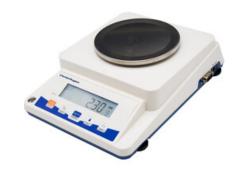

# PRECISION BALANCE BAL24-0610

# PRECISION BALANCE BAL24-0610

Precision Balance incorporates unique high end technology which is built to match the highest international standards. Outstanding weighing performance and innovative sample handling technologies are used. Due to its efficiency, errorfree, and compliant features it becomes an unique product.

## **BAL24-0610 PRECISION BALANCE**

Stainless steel Pan

LCD digital display

The multiple functions modes with tare, counting, unit conversion and weighing

4 conversion units: oz,ct,lb,g

#### **SPECIFICATIONS**

| Model                 | BAL24-0610                                     |  |
|-----------------------|------------------------------------------------|--|
| Capacity (g)          | 610 g                                          |  |
| Resolution (g)        | 0.01 g                                         |  |
| Min Weighing (g)      | 0.04 g                                         |  |
| Stable Time           | ≤2 sec                                         |  |
| Pan Size              | Ф 130 mm                                       |  |
| Operation Temperature | 5-25°C                                         |  |
| Repeatability         | 0.02 g                                         |  |
| Liner                 | 0.03 g                                         |  |
| Cal. Weight           | 200 g                                          |  |
| Packing Size          | Inside: 310x230x130 mm Outside: 660x470x320 mm |  |
| Gross Weight          | 2 / 22 kg                                      |  |