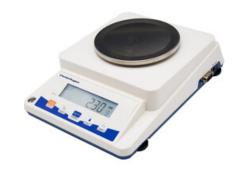

# PRECISION BALANCE BAL24-1100

## PRECISION BALANCE BAL24-1100

Precision Balance incorporates unique high end technology which is built to match the highest international standards. Outstanding weighing performance and innovative sample handling technologies are used. Due to its efficiency, errorfree, and compliant features it becomes an unique product.

### **BAL24-1100 PRECISION BALANCE**

Stainless steel Pan

LCD digital display

The multiple functions modes with tare, counting, unit conversion and weighing

4 conversion units: oz,ct,lb,g