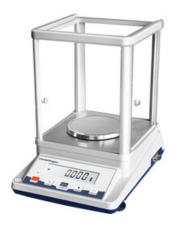

# PRECISION BALANCE BAL25-0210

# PRECISION BALANCE BAL25-0210

Precision Balance incorporates unique high end technology which is built to match the highest international standards. Outstanding weighing performance and innovative sample handling technologies are used. Due to its efficiency, errorfree, and compliant features it becomes an unique product.

### **BAL25-0210 PRECISION BALANCE**

LCD digital display

The multiple functions modes with tare, counting, unit conversion and weighing

#### **SPECIFICATIONS**

| Model                 | BAL25-0210                                     |  |
|-----------------------|------------------------------------------------|--|
| Capacity (g)          | 210 g                                          |  |
| Resolution (g)        | 0.001 g                                        |  |
| Min Weighing (g)      | 0.004 g                                        |  |
| Stable Time           | ≤3 sec                                         |  |
| Display               | LCD(white back light with black font)          |  |
| Sensor                | Load Cell                                      |  |
| Pan Size              | Ф 90 mm                                        |  |
| Operation Temperature | 5-25°C                                         |  |
| Repeatability         | ±0.002 g                                       |  |
| Liner                 | ±0.003 g                                       |  |
| Cal. Weight           | 200 g                                          |  |
| Overall Dimension     | 177x173x205 mm                                 |  |
| Packing Size          | Inside: 350x265x345 mm Outside: 740x550x390 mm |  |
| Gross Weight          | 4 / 16 kg                                      |  |