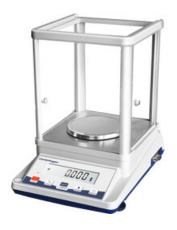

# PRECISION BALANCE BAL25-0310

# PRECISION BALANCE BAL25-0310

Precision Balance incorporates unique high end technology which is built to match the highest international standards. Outstanding weighing performance and innovative sample handling technologies are used. Due to its efficiency, errorfree, and compliant features it becomes an unique product.

### **BAL25-0310 PRECISION BALANCE**

LCD digital display

The multiple functions modes with tare, counting, unit conversion and weighing

#### **SPECIFICATIONS**

| Model                 | BAL25-0310                                     |  |
|-----------------------|------------------------------------------------|--|
| Capacity (g)          | 310 g                                          |  |
| Resolution (g)        | 0.001 g                                        |  |
| Min Weighing (g)      | 0.004 g                                        |  |
| Stable Time           | ≤3 sec                                         |  |
| Display               | LCD(white back light with black font)          |  |
| Sensor                | Load Cell                                      |  |
| Pan Size              | Ф 90 mm                                        |  |
| Operation Temperature | 5-25°C                                         |  |
| Repeatability         | ±0.002 g                                       |  |
| Liner                 | ±0.003 g                                       |  |
| Cal. Weight           | 200 g                                          |  |
| Overall Dimension     | 177x173x205 mm                                 |  |
| Packing Size          | Inside: 350x265x345 mm Outside: 740x550x390 mm |  |
| Gross Weight          | 4 / 16 kg                                      |  |