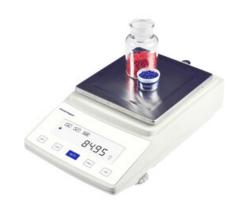

# PRECISION BALANCE BAL26-3100

Precision Balance incorporates unique high end technology which is built to match the highest international standards. Outstanding weighing performance and innovative sample handling technologies are used. Due to its efficiency, errorfree, and compliant features it becomes an unique product.

### **BAL26-3100 PRECISION BALANCE**

Aluminium shell, Anti-jamming, Anti-radiation

LED digital display

The multiple functions modes with tare, counting, unit conversion and weighing

#### **SPECIFICATIONS**

| Model                 | BAL26-3100 |
|-----------------------|------------|
| Capacity (g)          | 3100 g     |
| Resolution (g)        | 0.01 g     |
| Min Weighing (g)      | 0.04 g     |
| Stable Time           | 3 sec      |
| Display               | LED / LCD  |
| Sensor                | Load Cell  |
| Pan Size              | 180x180 mm |
| Operation Temperature | 5-25°C     |
| Repeatability         | ±0.03 g    |
| Cal. Weight           | 2000 g     |
| Gross Weight          | 5 kg       |