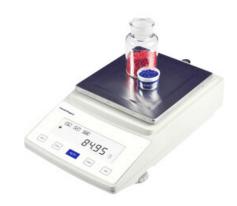

# PRECISION BALANCE BAL26-5100

Precision Balance incorporates unique high end technology which is built to match the highest international standards. Outstanding weighing performance and innovative sample handling technologies are used. Due to its efficiency, errorfree, and compliant features it becomes an unique product.

### **BAL26-5100 PRECISION BALANCE**

Aluminium shell, Anti-jamming, Anti-radiation

LED digital display

The multiple functions modes with tare, counting, unit conversion and weighing