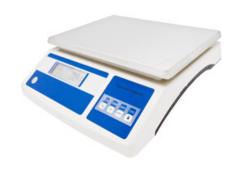

# WEIGHING SCALE BAL31-005

# WEIGHING SCALE BAL31-005

Weighing Scale uses high precision weighing sensor to keep weighing stable. Used in laboratory, industrial and food retailing application. Due to its latest design and friendly material, it is widey used in the laboratory. Used in Weighing, Percent Weighing, Industrial, Food Retailing, Laboratory, Research.

## **BAL31-005** WEIGHING SCALE

Stainless steel Pan LCD digital display

The multiple functions modes with tare, counting, unit conversion and weighing

#### **SPECIFICATIONS**

| Model                 | BAL31-005                                       |  |
|-----------------------|-------------------------------------------------|--|
| Capacity (g)          | 5.5 kg                                          |  |
| Resolution (g)        | 0.1 g                                           |  |
| Min Weighing (g)      | 0.4 g                                           |  |
| Stable Time           | ≤2 sec                                          |  |
| Display               | LCD(white back light with black font)           |  |
| Sensor                | Load Cell                                       |  |
| Pan Size              | 315x230 mm                                      |  |
| Operation Temperature | 5-25°C                                          |  |
| Repeatability         | ±0.2 g                                          |  |
| Liner                 | ±0.3 g                                          |  |
| Overall Dimension     | 240x190x265 mm                                  |  |
| Packing Size          | Inside: 410x165x400 mm Outside: 800x420x420 mmm |  |
| Gross Weight          | 4 / 16 kg                                       |  |