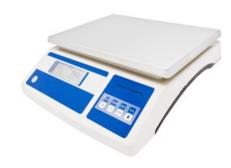

# WEIGHING SCALE BAL31-016

## WEIGHING SCALE BAL31-016

Weighing Scale uses high precision weighing sensor to keep weighing stable. Used in laboratory, industrial and food retailing application. Due to its latest design and friendly material, it is widey used in the laboratory. Used in Weighing, Percent Weighing, Industrial, Food Retailing, Laboratory, Research.

## **BAL31-016** WEIGHING SCALE

Stainless steel Pan LCD digital display

The multiple functions modes with tare, counting, unit conversion and weighing