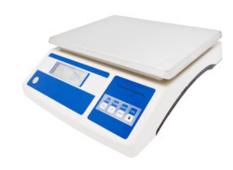

# WEIGHING SCALE BAL32-011

# WEIGHING SCALE BAL32-011

Weighing Scale uses high precision weighing sensor to keep weighing stable. Used in laboratory, industrial and food retailing application. Due to its latest design and friendly material, it is widey used in the laboratory. Used in Weighing, Percent Weighing, Industrial, Food Retailing, Laboratory, Research.

# **BAL32-011** WEIGHING SCALE

Stainless steel Pan LCD digital display

The multiple functions modes with tare, counting, unit conversion and weighing