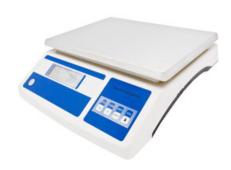

# WEIGHING SCALE BAL32-031

# WEIGHING SCALE BAL32-031

Weighing Scale uses high precision weighing sensor to keep weighing stable. Used in laboratory, industrial and food retailing application. Due to its latest design and friendly material, it is widey used in the laboratory. Used in Weighing, Percent Weighing, Industrial, Food Retailing, Laboratory, Research.

## **BAL32-031** WEIGHING SCALE

Stainless steel Pan LCD digital display

The multiple functions modes with tare, counting, unit conversion and weighing

#### **SPECIFICATIONS**

| Model                 | BAL32-031                                       |  |
|-----------------------|-------------------------------------------------|--|
| Capacity (g)          | 31 kg                                           |  |
| Resolution (g)        | 1 g                                             |  |
| Min Weighing (g)      | 4 g                                             |  |
| Stable Time           | ≤2 sec                                          |  |
| Display               | LCD(white back light with black font)           |  |
| Sensor                | Load Cell                                       |  |
| Pan Size              | 315x230 mm                                      |  |
| Operation Temperature | 5-25°C                                          |  |
| Repeatability         | ±2 g                                            |  |
| Liner                 | ±3 g                                            |  |
| Overall Dimension     | 240x190x265 mm                                  |  |
| Packing Size          | Inside: 410x165x400 mm Outside: 800x420x420 mmm |  |
| Gross Weight          | 4 / 16 kg                                       |  |