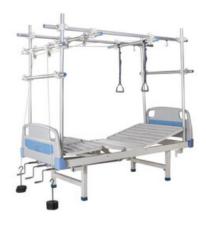

## ORTHOPEDIC TRACTION BED HBD56-OT

Orthopedic Traction Bed is designed for diagnosis, orthopedic surgeries and traumatic treatment. Our Orthopedic Traction Beds are impeccable on counts of quality, durability and performance, encompasses backrest and leg rest adjustment facilities. Multiple function and the accessories perform expanding traction to different parts of the vertebra and the extremities without moving the human body. It's widely used because of it's easy and convenient operation. Used in Operation of leg, ICU.

## **HBD56-OT** ORTHOPEDIC TRACTION BED