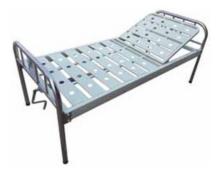

## STAINLESS STEEL SINGLE CRANK BED HBD61-SS

The Stainless Steel Bed applies to hospital, for nursing, patient rehabilitation treatment and care. These are manufactured using premium quality components in compliance with industrial quality standards. Our hospital beds are based on fundamental principals; safety, ergonomic design, comfort, and easy to use for the patients and hospital staff.

Used in Nursing, Patient care.

Also known as Medical bed, hospital bed, Hospital cot.

## HBD61-SS STAINLESS STEEL SINGLE CRANK BED