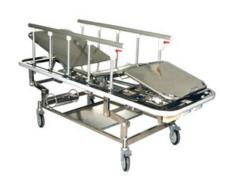

## **HBD83-SS** STAINLESS STEEL PATIENT TROLLEY

Manual head and foot restricted Stainless steel frame Aluminium alloy railing With mattress

## **SPECIFICATIONS**

| Model     | HBD83-SS            |
|-----------|---------------------|
| Dimension | 1930x750x620-880 mm |