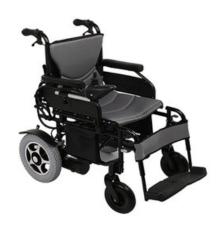

## **HBD92-EW1** ELECTRIC WHEELCHAIR

It is a type of steady, simple and Practical Electric Wheelchair