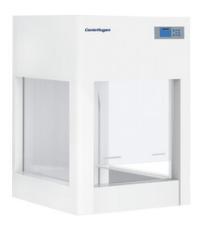

### LAF11-480SA DESKTOP LAMINAR AIR FLOW

Air speed adjustable.

Tabletop type, easy to carry and save space. Microprocessor control system, LED Display. HEPA filter with efficiency, 99.999% at 0.3um

#### **SPECIFICATIONS**

| Model                     | LAF11-480SA                                                                                 |  |
|---------------------------|---------------------------------------------------------------------------------------------|--|
| Туре                      | Desktop Laminar Flow                                                                        |  |
| Average Air Flow Velocity | 0.3 m/s-0.5 m/s                                                                             |  |
| HEPA Filter Efficiency    | 99.99% efficiency at 0.3 μm                                                                 |  |
| UV Lamp                   | 8 Wx1                                                                                       |  |
| Fluorescent Lamp          | 8 Wx1                                                                                       |  |
| Max Opening               | 310 mm                                                                                      |  |
| Front Window              | Manual, 5 mm toughened glass, anti-UV                                                       |  |
| Chamber Material          | Cold-rolled steel coated with anti-bacteria powder coating, Work table: Stainless Steel 304 |  |
| Standard Accessory        | Fluorescent lamp*1, UV lamp*2                                                               |  |
| Internal Size in (WxDxH)  | 480x340x370 mm                                                                              |  |
| Overall Dimension         | 550x460x700 mm                                                                              |  |
| Packaging Size            | 700x610x830 mm                                                                              |  |
| Display                   | LED                                                                                         |  |
| Noise Level               | < 60 dB                                                                                     |  |
| Weight                    | 47 kg                                                                                       |  |
| Power                     | 100 W                                                                                       |  |
| Power Supply              | AC 220 V±10%, 50/60 Hz; 110 V±10%, 60 HZ                                                    |  |
| Pre-Filter                | Polyester fiber, washable                                                                   |  |