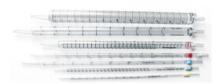

# SEROLOGICAL PIPETTE PIC71-1800C

# SEROLOGICAL PIPETTE PIC71-1800C

Manufactured for accurate and rapid fluid dispensing. It is sterile, pyrogen-free, cotton plugged, and can be used for a variety of liquid handling applications. The reservoir eliminates the need for multiple reagent containers and saves bench top space.

## PIC71-1800C SEROLOGICAL PIPETTE

Easy to use
Medical grade original Polystyrene
RNase- free, DNase- free and Non-pyrogenic
Seven types of volume 1ml, 2ml, 5ml, 10ml, 25ml, 50ml and 100ml
Bidirectional graduation improve accuracy
Seven types of color code on tips make pipette
Sterilized by Gamma irradiation

### **SPECIFICATIONS**

| Model                    | PIC71-1800C     |
|--------------------------|-----------------|
| Volume                   | 2 ml            |
| Precision                | 2 %             |
| Negative Graduation (ml) | -0.4            |
| Graduation               | 1 / 100         |
| Color                    | Green           |
| Sterile                  | Gamma           |
| Package                  | Bulk pack       |
| Pcs/bag                  | 50 pcs/bag      |
| Pcs/ctn                  | 1800 pcs/carton |
| Unit                     | 1               |