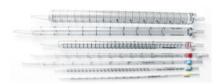

## SEROLOGICAL PIPETTE PIC71-4000C2

Manufactured for accurate and rapid fluid dispensing. It is sterile, pyrogen-free, cotton plugged, and can be used for a variety of liquid handling applications. The reservoir eliminates the need for multiple reagent containers and saves bench top space.

## PIC71-4000C2 SEROLOGICAL PIPETTE

Easy to use
Medical grade original Polystyrene
RNase- free, DNase- free and Non-pyrogenic
Seven types of volume 1ml, 2ml, 5ml, 10ml, 25ml, 50ml and 100ml
Bidirectional graduation improve accuracy
Seven types of color code on tips make pipette
Sterilized by Gamma irradiation