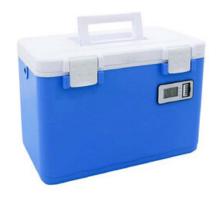

## **REF31-325** PORTABLE REFRIGERATOR

## **SPECIFICATIONS**

| Model                 | REF31-325                                                                                            |
|-----------------------|------------------------------------------------------------------------------------------------------|
| Model                 | NEF3 1-323                                                                                           |
| External Size         | 425x262x305 mm                                                                                       |
| Internal Size         | 325x170x225 mm                                                                                       |
| Inner Capacity        | 12 L                                                                                                 |
| Product Configuration | 1pc refrigerator, 1pc tray 1pc partition 6 pcs Crystal storage ice box 400ml 1pc digital thermometer |
| Insulation Material   | PU                                                                                                   |
| Gross Weight          | 4 kg                                                                                                 |
| Packing Size          | 450x330x330 mm                                                                                       |