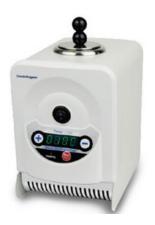

## **STE23-300** GLASS BEAD STERILIZER

Small volume, light weight, simple operation, long working life.

Inner temperature of container is equipped with high temperature sterilization beads can be heated to about  $300^{\circ}\text{C}$ 

Randomly configurate glass bead with diameter 1.5~2.0mm.

Compact appearance design, digital displays temperature at real-time. It can be used inultraclean workbench.

Stainless steel inner container, built-in high-performance heating element, high precision of temperature controller and overtemperature protection.

## **SPECIFICATIONS**

| Model                                | STE23-300                 |
|--------------------------------------|---------------------------|
| Heating Speed                        | ≤25min                    |
| Voltage                              | AC 220 / AC 110V, 50/60Hz |
| Power                                | 300W                      |
| Fuse                                 | 250V,2A/3A, Φ5x20         |
| Dimension                            | W.130xD.150xH.200mm       |
| Net Weight                           | 2.5kgs                    |
| Temp. Control Range                  | 100°C~300°C               |
| Temp. Stability                      | ±5°C                      |
| Heating Well Volume(diameterx depth) | Ф40X150mm                 |
| Glass Beads Capacity                 | 600g                      |
| Cover Material                       | Stainless steel           |
| Insulation Material                  | Green Mineral Wool        |