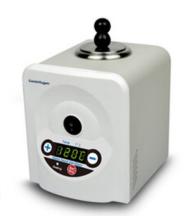

## **GLASS BEAD STERILIZER STE24-300**

Glass bead sterilizer is a sterilizing instrument, which is commonly used in the endodontic dentistry. Glass bead sterilizer works on the principle of intense dry heat. Even though many sterilizing methods are used for sterilization glass bead sterilizer has efficiency to destroy the microorganisms.

## **STE24-300** GLASS BEAD STERILIZER

Small volume, light weight, simple operation, long working life.

Inner temperature of container is equipped with high temperature sterilization beads can be heated to about  $300^{\circ}\text{C}$ 

Randomly configurate glass bead with diameter 1.5~2.0mm.

Compact appearance design, digital displays temperature at real-time. It can be used inultraclean workbench.

Stainless steel inner container, built-in high-performance heating element, high precision of temperature controller and overtemperature protection.