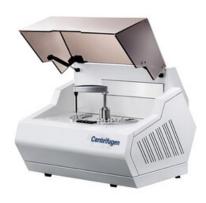

## AUTO COAGULATION ANALYZER ANA13-160

Auto Coagulation Analyzer used to test clotting items, Chromogenic, Immunologic measuring methods Used in Clinical diagnostic, Laboratory, Pharmaceutical.

Also known as coagulation analyzer.

## **SPECIFICATIONS**

| Model                  | ANA13-160                              |
|------------------------|----------------------------------------|
| Throughput             | 160T/H                                 |
| Analysis Method        | Coagulation method, Immunoturbidimetry |
| Analysis Items         | PT, APTT, TT, FIB, IDD, FDP            |
| Sample Positions       | 6                                      |
| Tilt reagent Positions | 11 refrigerated reagent positions      |