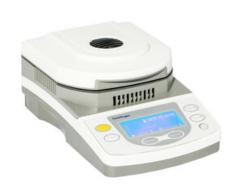

## **ANA21-010** MOISTURE ANALYZER

The super high resolution back window matrix liquid crystal display (LCD), making it easier to operate in the dark place, and the user will have a more comfortable vision.

Touch-tone chain plate makes the operation easier

The high precision heat insulation type sensor makes the temperature for data acquisition reliable

The use of halide torch for heating and curing make warming more rapidly and test time shorter

In the process of test, the dry state can be directly confirmed to speculate the finish time

It is equipped with automatic peeling function. it can measure immediately and continuously, and also measure accurately through the zero drift correction

## **SPECIFICATIONS**

| Model                  | ANA21-010                                 |
|------------------------|-------------------------------------------|
| Weighing Range         | 10 g                                      |
| Weighing Repeatability | 0.05g                                     |
| Advised Sample Amount  | 3-5 g                                     |
| Temperature            | 50-180°C                                  |
| Temperature Program    | Standard                                  |
| Pan Size               | Ф100 mm                                   |
| Readability            | 10 mg                                     |
| Terminal Control       | Timing, Automatic                         |
| Memory                 | Moisture%, Solid%, Weight, Time, Data etc |
| Time Setting           | 1-99minutes, 1 minute interval            |
| Dimension              | 265x160x150 mm                            |
| Packaging Size         | 530x380x340 mm                            |
| Weight                 | 4 / 6 kg                                  |