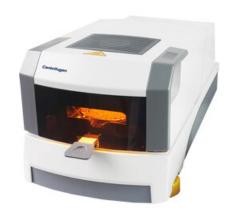

## **MOISTURE ANALYZER ANA21-210W**

Moisture Analyzer measures the amount of moisture in a substance which particularly helps in food processing. These analyzers are also commonly used in environmental, pharmaceutical, and materials science labs. We provide a variety of moisture analyzer according to applications, features and customers requirements.

## **ANA21-210W** MOISTURE ANALYZER

Halogen Heating
Pan size: φ 100mm
3.7 inch touch screen
Long distance operated
Stainless steel chamber
Easy cleaning after testing
Temperature and time can be set
The percentage of moisture content
Max 230 degree heating temperature
Automatic opens the heating chamber