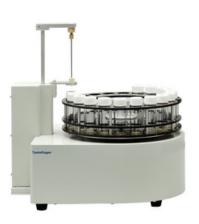

## **ANA55-20P** AUTOSAMPLER FOR TOC ANALYZER

Compact design, easy to put on bench top.

Easy to use, no need for special training.

20 positions auto sampling which saves time.

Adopts USB to connect with PC.

Connect with TOC to realize auto-sampling.

Equipped with Multi-sensors for real-time monitoring to ensure instrument safety.

Run for long time with good stability, no need for special maintenance.

Compatible with model AT121 and AT122.

## **SPECIFICATIONS**

| Model           | ANA55-20P |
|-----------------|-----------|
| Sample Position | 20        |
| Sample Volume   | 30/60 ml  |
| Interface       | USB       |
| Output          | 120 W     |
| Power Supply    | 100~240 V |
| Frequency       | 50/60 Hz  |