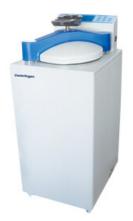

# **VERTICAL AUTOCLAVE AUT11-100ADF**

Laboratory Vertical Autoclave is designed to accommodate a wide range of applications. The user can choose to add the features needed according to intended use. Features are designed specifically for lab based sterilizations used in pharmaceuticals, microbiology labs, research laboratories, food and chemical industries. Very reliable and convenient method of sterilization.

## **AUT11-100ADF** VERTICAL AUTOCLAVE

Microcomputer control system

Unique anti scald design chamber for corrosion resistance

Stainless steel chamber

Five sterilization modes

User friendly control panel

Multi layered pressure protection