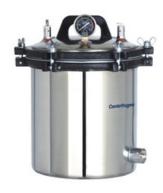

## PORTABLE AUTOCLAVE AUT41-18

Portable Autoclave is used for general purpose sterilization. Saturated steam is used to sterilize articles rapidly and efficiently. It is also used as a cooker in plateau areas and also for making high quality drinking water in Drinking Water Plant.

## **AUT41-18 PORTABLE AUTOCLAVE**

## **SPECIFICATIONS**

| Model                     | AUT41-18                |
|---------------------------|-------------------------|
| Capacity                  | 18 L                    |
| Function                  | Electric or LPG heated. |
| Sterilization Temperature | 126°C                   |
| Working Pressure          | 0.14-0.16 Mpa           |
| Maximum Working Pressure  | 0.165 Mpa               |
| Chamber Dimension         | 280x260 mm              |
| Overall Dimension (LxWxH) | 410x410x430 mm          |
| Chamber Material          | Stainless Steel         |
| Weight                    | 14/16 kg                |
| Power                     | 2 KW                    |
| Power Supply              | 220 V, 50 Hz            |