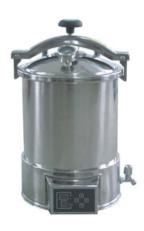

## **AUT43-18 PORTABLE AUTOCLAVE**

## **SPECIFICATIONS**

| Model                        | AUT43-18        |
|------------------------------|-----------------|
| Capacity                     | 18 L            |
| Function                     | Electric heated |
| Sterilization Temperature    | 126°C           |
| Steam Exhausting Temperature | ≤1°C            |
| Working Pressure             | 0.14-0.16Mpa    |
| Maximum Working Pressure     | 0.165 Mpa       |
| Timer Range                  | 0-99min         |
| Chamber Dimension            | 280×260mm       |
| Overall Dimension (LxWxH)    | 440×420×630 mm  |
| Chamber Material             | Stainless Steel |
| Weight                       | 12/14 kg        |
| Power                        | 2 KW            |
| Power Supply                 | 220 V, 50 Hz    |