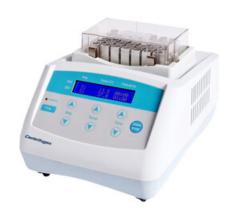

# DRY BATH INCUBATOR BAC12-100

Compact design with stable operation, easy cleaning, replacement and disinfection of metal blocks. It is widely used for enzyme reactions, immunoassays, melting and boiling points, incubation and activation of cultures and variation of laboratory procedure. Flexible to accommodate a variety of interchangeable heating blocks.

### BAC12-100 DRY BATH INCUBATOR

Microprocessor controlled incubation temperature and time

Compact design with stable operation

Rapid heat up, uniform heating, high stability, low energy consumption and noise