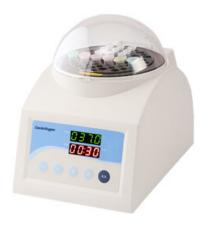

# DRY BATH INCUBATOR BAC17-100

Compact design with stable operation, easy cleaning, replacement and disinfection of metal blocks. It is widely used for enzyme reactions, immunoassays, melting and boiling points, incubation and activation of cultures and variation of laboratory procedure. Flexible to accommodate a variety of interchangeable heating blocks.

## BAC17-100 DRY BATH INCUBATOR