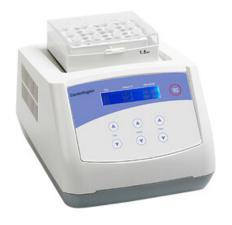

# DRY BATH INCUBATOR BAC19-100

Compact design with stable operation, easy cleaning, replacement and disinfection of metal blocks. It is widely used for enzyme reactions, immunoassays, melting and boiling points, incubation and activation of cultures and variation of laboratory procedure. Flexible to accommodate a variety of interchangeable heating blocks.

## BAC19-100 DRY BATH INCUBATOR