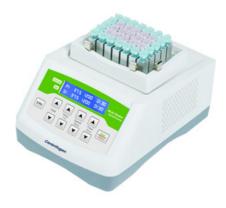

# DRY BATH INCUBATOR BAC1C-100C1

Compact design with stable operation, easy cleaning, replacement and disinfection of metal blocks. It is widely used for enzyme reactions, immunoassays, melting and boiling points, incubation and activation of cultures and variation of laboratory procedure. Flexible to accommodate a variety of interchangeable heating blocks.

Used in Clinical, General Chemistry, Preservation, Reactions of sample, DNA amplification, Initial Denaturation of electrophoresis, Laboratory.

Also known as Digital Heating Block, Laboratory Mini Dry Bath Incubator.

## BAC1C-100C1 DRY BATH INCUBATOR