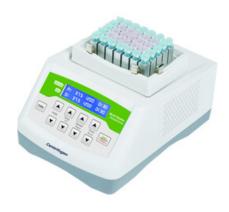

## **BAC1C-100RT1** DRY BATH INCUBATOR

Microprocessor temperature controller
Easy maintenance
LCD display with touch key panel for temperature setting
Over temperature alarm system