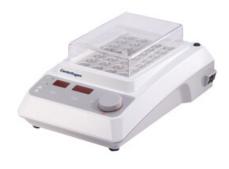

# DRY BATH INCUBATOR BAC1D-120

Compact design with stable operation, easy cleaning, replacement and disinfection of metal blocks. It is widely used for enzyme reactions, immunoassays, melting and boiling points, incubation and activation of cultures and variation of laboratory procedure. Flexible to accommodate a variety of interchangeable heating blocks.

## **BAC1D-120** DRY BATH INCUBATOR

Microprocessor temperature controller
Easy maintenance
LCD display with touch key panel for temperature setting
Over temperature alarm system