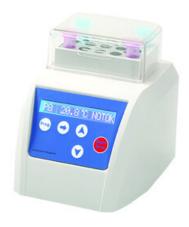

# MINI DRY BATH INCUBATOR BAC41-080

It is a micro-processor controlled heating block with heater or semiconductor refrigeration technology. It provides safe, compact, dry heat for a wide variety of clinical and general chemistry applications to give you reproducible results. Mostly used in preservation and reactions of sample, DNA amplification and initial denaturation of electrophoresis and so forth.

Used in Immunoassays, Melting points, Enzyme reactions, Boiling points, Incubation, Activation of cultures, Laboratory procedures..

Also known as Digital Dry Bath Incubator, Heating block, Laboratory Dry Bath Incubator.

### BAC41-080 MINI DRY BATH INCUBATOR



#### **SPECIFICATIONS**

| Model                               | BAC41-080 |
|-------------------------------------|-----------|
| Temperature Range                   | RT+5-80°C |
| Display Accuracy                    | ±0.1°C    |
| Weight                              | 0.5 kg    |
| Temperature Control Accuracy        | ±0.5°C    |
| Temperature Control Accuracy @ 40°C | ±0.3°C    |
| Power Supply                        | 12 V DC   |

#### **OPTIONAL ACCESSORIES**

| Accessory Code | Name                  | Description          |
|----------------|-----------------------|----------------------|
| LS53389        | PCR Block             | 96 X 0.2 ml          |
| LS53401        | Centrifuge Tube Block | 54 X 0.5 ml          |
| LS53413        | Centrifuge Tube Block | 35 X 1.5 ml